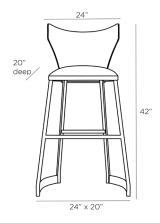

## ROYSTON BAR STOOL

H: 42 IN, W: 24 IN, D: 20 IN

Dove Leather

Contract Recommendations: Adding a lacquer coating provides additional pro-

Designed with a scaled-down wingback silhouette, the Royston bar stool cuts a striking profile alone or lined up in multiples. Its dove leather seat and gray suede back unite with antique brass legs, rendering a stool that is both beautiful and comfortable. Leather will vary.

## **DIMENSIONS**

Foot Print W: 24 IN, D: 20 IN

Leg Height 27.5 IN Seat Back Height 13 IN

Seat W: 18 IN, D: 16.5 IN

Seat Height 31 IN

Seat W: 18 IN, D: 16.5 IN

Yardage To Reupholster 2.5