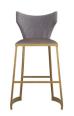

## ROYSTON BAR STOOL

H: 42 IN, W: 24 IN, D: 20 IN

Dove Leather

Contract Recommendations: Adding a lacquer coating provides additional pro-

Designed with a scaled-down wingback silhouette, the Royston bar stool cuts a striking profile alone or lined up in multiples. Its dove leather seat and gray suede back unite with antique brass legs, rendering a stool that is both beautiful and comfortable. Leather will vary.

#### **APPEARANCE**

Material Brass, Leather, Suede Finish Antique Brass, Dove, Gray

Finish Will Vary true Top Coat/Sealant false