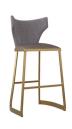

## ROYSTON BAR STOOL

H: 42 IN, W: 24 IN, D: 20 IN

Dove Leather

Contract Recommendations: Adding a lacquer coating provides additional pro-

Designed with a scaled-down wingback silhouette, the Royston bar stool cuts a striking profile alone or lined up in multiples. Its dove leather seat and gray suede back unite with antique brass legs, rendering a stool that is both beautiful and comfortable. Leather will vary.

#### **APPEARANCE**

Material Brass, Leather, Suede Finish Antique Brass, Dove, Gray

Finish Will Vary true Top Coat/Sealant false