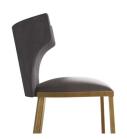

## ROYSTON BAR STOOL

H: 42 IN, W: 24 IN, D: 20 IN

Dove Leather

Contract Recommendations: Adding a lacquer coating provides additional pro-

Designed with a scaled-down wingback silhouette, the Royston bar stool cuts a striking profile alone or lined up in multiples. Its dove leather seat and gray suede back unite with antique brass legs, rendering a stool that is both beautiful and comfortable. Leather will vary.

#### **APPEARANCE**

Material Brass, Leather, Suede Finish Antique Brass, Dove, Gray

Finish Will Vary true Top Coat/Sealant false